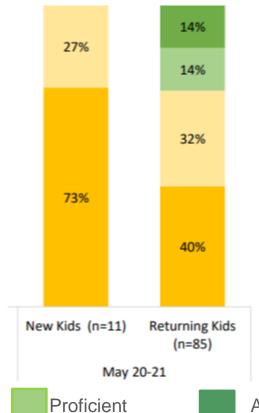

## **ELA - All Students**

**Below Basic** 

Basic

Advanced

Below Basic Basic Proficient Advanced