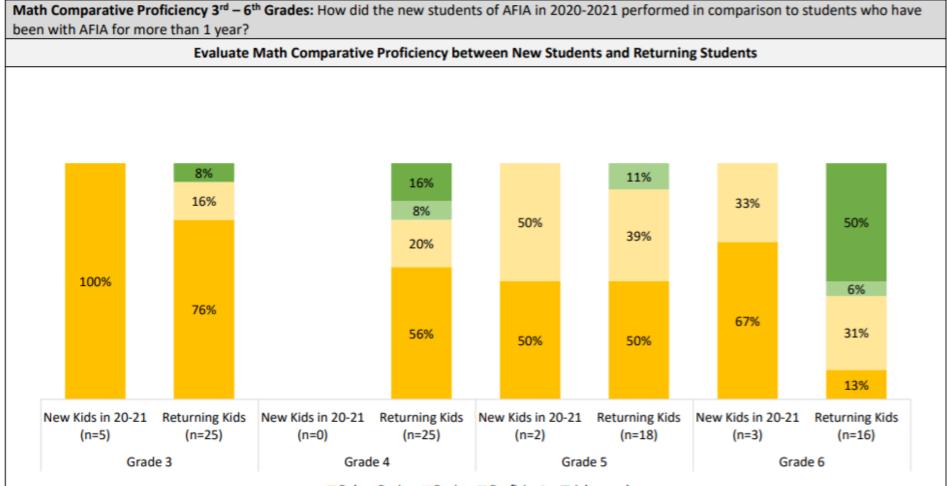

## AFIA Student Evaluate Data

New Students and Returning Students (based on May 2021 data)

ELA Comparative Proficiency 3rd - 6th Grades: How did the new students of AFIA in 2020-2021 performed in comparison to students who have been with AFIA for more than 1 year? Evaluate ELA Comparative Proficiency between New Students and Returning Students 6% 7% 21% 27% 17% 50% 25% 67% 13% 47% 100% 40% 33% 69% 50% 35% 33% 21% 20% New Kids in 20-21 Returning Kids in (n=6) 20-21 (n=29) (n=0) 20-21 (n=24) (n=2) 20-21 (n=17) (n=3) 20-21 (n=15) Grade 3 Grade 4 Grade 5 Grade 6 Basic Proficient Advanced Below Basic