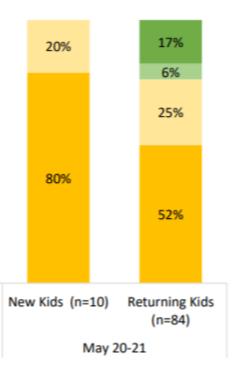

esentation**

AFIA Board Meeting Education Report June 24, 2021

## AFIA Student Evaluate Data

New Students and Returning Students (based on May 2021 data)

ELA Comparative Proficiency 3rd - 6th Grades: How did the new students of AFIA in 2020-2021 performed in comparison to students who have been with AFIA for more than 1 year? Evaluate ELA Comparative Proficiency between New Students and Returning Students 6% 7% 21% 27% 17% 50% 25% 67% 13% 47% 100% 40% 33% 69% 50% 35% 33% 21% 20% New Kids in 20-21 Returning Kids in (n=6) 20-21 (n=29) (n=0) 20-21 (n=24) (n=2) 20-21 (n=17) (n=3) 20-21 (n=15) Grade 3 Grade 4 Grade 5 Grade 6 Basic Proficient Advanced Below Basic

## **ELA - All Students**

**Below Basic** 

Basic



Advanced



Below Basic Basic Proficient Advanced

## Math - All Students